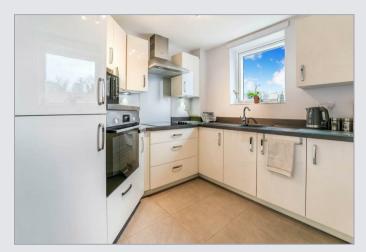

#### About the property

A very smart and exceptionally well presented one bedroom first floor retirement apartment (over 55's) ideally positioned towards the rear of the building with a pleasant South /West facing aspect. The apartment itself has a light and bright feel which is helped by dual aspect windows in the living room. The property is nicely decorated with the addition of newly laid carpets. The living space includes a hall, a useful laundry/storage room, living room with two windows, one to the rear and one to the side, a nice fitted kitchen with built in appliances, a generous sized shower room and a double bedroom which has a useful walk in wardrobe. The property is offered for sale with No Chain Delay and is ready for someone to move straight into. The development is ideally located just 300 metres from the town's High Street and also has access to countryside walks and the well manicured communal gardens.