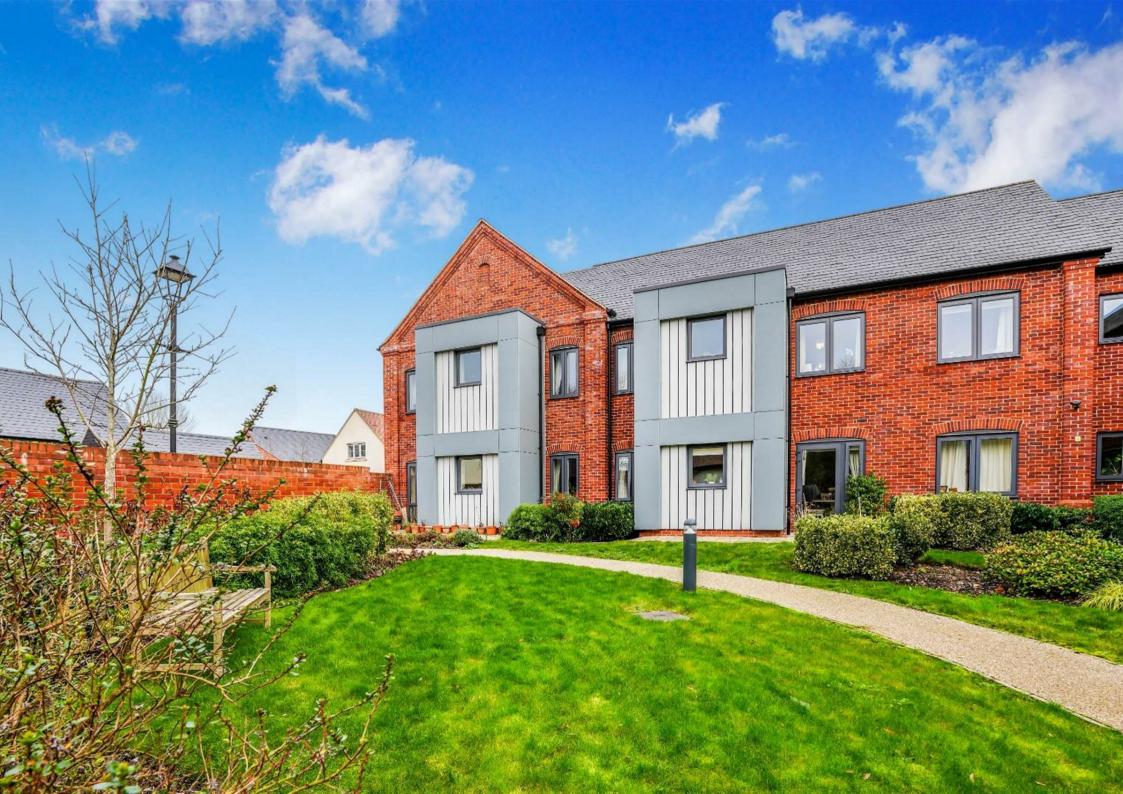

# 21 Tyefield Place, Hadleigh, IP7 5FE £275,000

#### About the property

A very smart and exceptionally well presented one bedroom first floor retirement apartment (over 55's) ideally positioned towards the rear of the building with a pleasant South /West facing aspect. The apartment itself has a light and bright feel which is helped by dual aspect windows in the living room. The property is nicely decorated with the addition of newly laid carpets. The living space includes a hall, a useful laundry/storage room, living room with two windows, one to the rear and one to the side, a nice fitted kitchen with built in appliances, a generous sized shower room and a double bedroom which has a useful walk in wardrobe. The property is offered for sale with No Chain Delay and is ready for someone to move straight into. The development is ideally located just 300 metres from the town's High Street and also has access to countryside walks and the well manicured communal gardens.

### Outside

The development is accessed via electric gates and includes lovely well kept landscaped gardens. Whilst there is no allocated parking space there are designated visitor spaces in the front and rear car park.