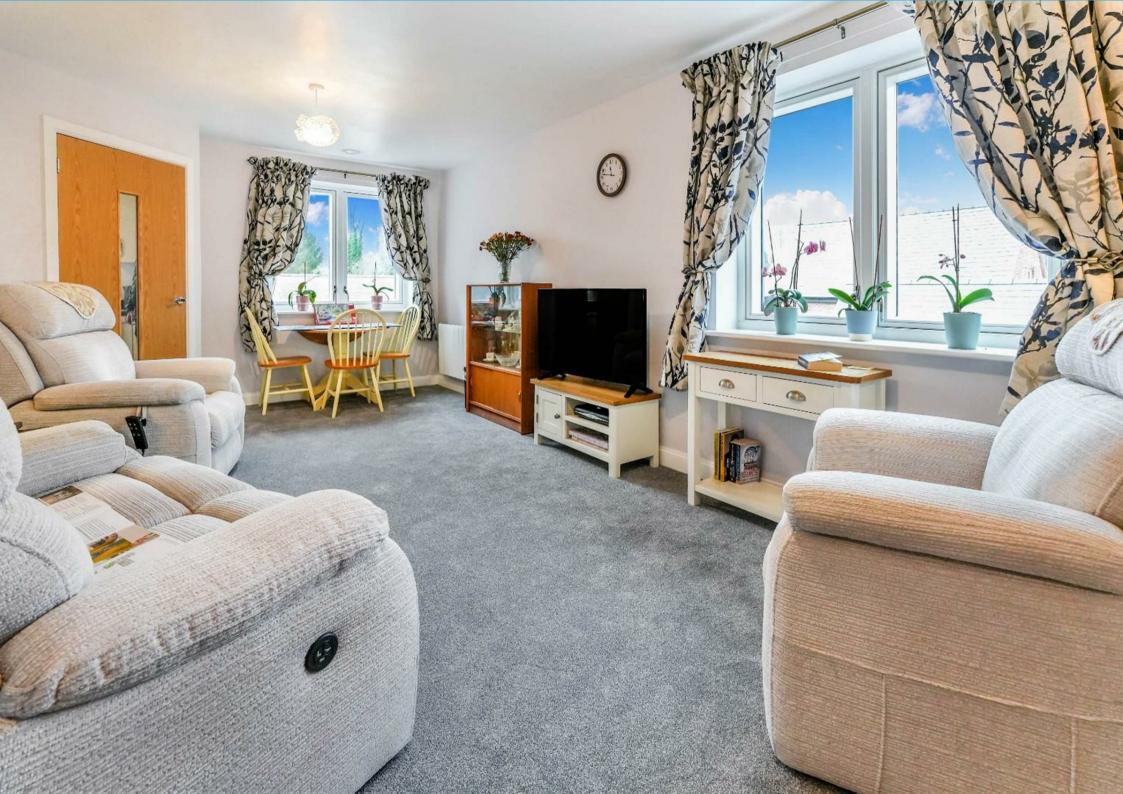

#### About the property

A very smart and exceptionally well presented one bedroom first floor retirement apartment (over 55's) ideally positioned towards the rear of the building with a pleasant South /West facing aspect. The apartment itself has a light and bright feel which is helped by dual aspect windows in the living room. The property is nicely decorated with the addition of newly laid carpets. The living space includes a hall, a useful laundry/storage room, living room with two windows, one to the rear and one to the side, a nice fitted kitchen with built in appliances, a generous sized shower room and a double bedroom which has a useful walk in wardrobe. The property is offered for sale with No Chain Delay and is ready for someone to move straight into. The development is ideally located just 300 metres from the town's High Street and also has access to countryside walks and the well manicured communal gardens.

- Superb and Immaculate First Floor Apartment South/West Facing Aspect
- Double Bedroom with Walk in Wardrobe
- Contemporary Shower Room
- Over 55's Only

- Landscaped Communal Gardens
- New Carpets and Recently Decorated
- Dual Aspect Windows in the Living Room
- Fitted kitchen with Built in Appliances
- No Chain Delay Move Straight In