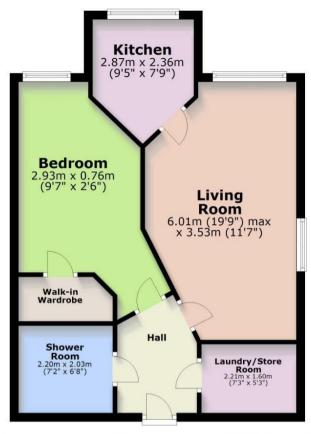

#### About the property

A very smart and exceptionally well presented one bedroom first floor retirement apartment (over 55's) ideally positioned towards the rear of the building with a pleasant South /West facing aspect. The apartment itself has a light and bright feel which is helped by dual aspect windows in the living room. The property is nicely decorated with the addition of newly laid carpets. The living space includes a hall, a useful laundry/storage room, living room with two windows, one to the rear and one to the side, a nice fitted kitchen with built in appliances, a generous sized shower room and a double bedroom which has a useful walk in wardrobe. The property is offered for sale with No Chain Delay and is ready for someone to move straight into. The development is ideally located just 300 metres from the town's High Street and also has access to countryside walks and the well manicured communal gardens.

## **Ground Floor**

Approx. 53.3 sq. metres (573.6 sq. feet)

Total area: approx. 53.3 sq. metres (573.6 sq. feet)

The floor plan is intended as a guide only.
Plan produced using PlanUp.